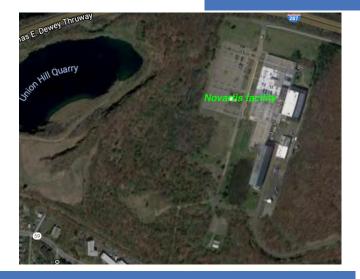

# LOCATION

The Novartis site includes 162 acres of land on the Suffern-Montebello border. It sits on Old Mill Road and Route 59 in Suffern and Hemion Rd in Montebello just off the NY Thruway. Once the site of a large Swiss Pharmaceutical firm and Suffern's largest taxpayer, the 125 acres of the site holds a 585,000 square foot building with labs, office space, a manufacturing area and warehouse space, the remaining 38 acres are vacant land. Next door is the recently sold 58 acre Quarry site once run by Tilcon Corp. The purchaser plans to build a 500,000 sq. ft. industrial space. 1/3 of the space will be green space.

# SUFFERN PARTNERS LLC/OLD NOVARTIS SITE