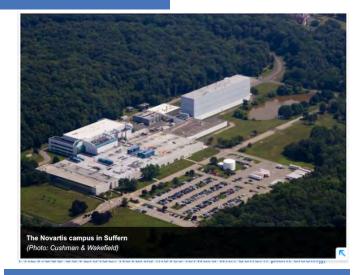

# LOCATION

The Novartis site includes 162 acres of land on the Suffern-Montebello border. It sits on Old Mill Road and Route 59 in Suffern and Hemion Rd in Montebello just off the NY Thruway. Once the site of a large Swiss Pharmaceutical firm and Suffern's largest taxpayer, the 125 acres of the site holds a 585,000 square foot building with labs, office space, a manufacturing area and warehouse space, the remaining 38 acres are vacant land. Next door is the recently sold 58 acre Quarry site once run by Tilcon Corp. The purchaser plans to build a 500,000 sq. ft. industrial space. 1/3 of the space will be green space.

# **CURRENTLY**

In 2014 Novartis announced it would be closing the Suffern facility, and finally closed its doors as a research facility in early Sept. 2017. it sold for \$18 million dollars to RS Old Mill, and then resold almost immediately to a Suffern Partners LLC, a Manhattan based developer for \$30 million. The project site was NOT be considered for residential use but rather for commercial and/or industrial use to provide jobs and tax income but not new pressure on schools. Novartis accounted for 10% of Suffern's tax rolls. The facility has tenants but is largely unoccupied.