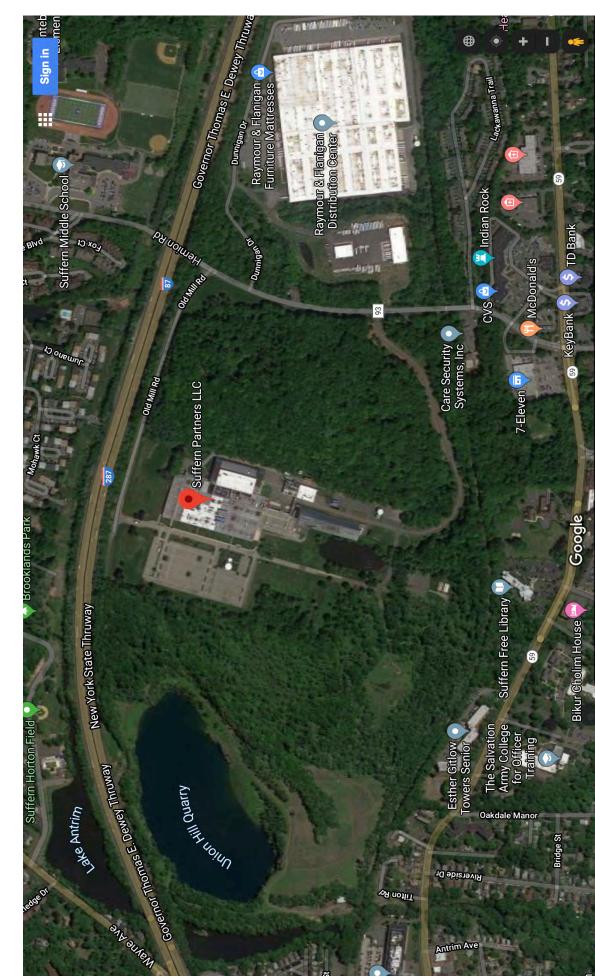

# LOCATION

The Novartis site includes 162 acres of land on the Suffern-Montebello border. It sits on Old Mill Road and Route 59 in Suffern and Hemion Rd in Montebello just off the NY Thruway. Once the site of a large Swiss Pharmaceutical firm and Suffern's largest taxpayer, the 125 acres of the site holds a 585,000 square foot building with labs, office space, a manufacturing area and warehouse space, the remaining 38 acres are vacant land. Next door is the recently sold 58 acre Quarry site once run by Tilcon Corp. The purchaser plans to build a 500,000 sq. ft. industrial space. 1/3 of the space will be green space.

# SUFFERN PARTNERS LLC/OLD NOVARTIS SITE